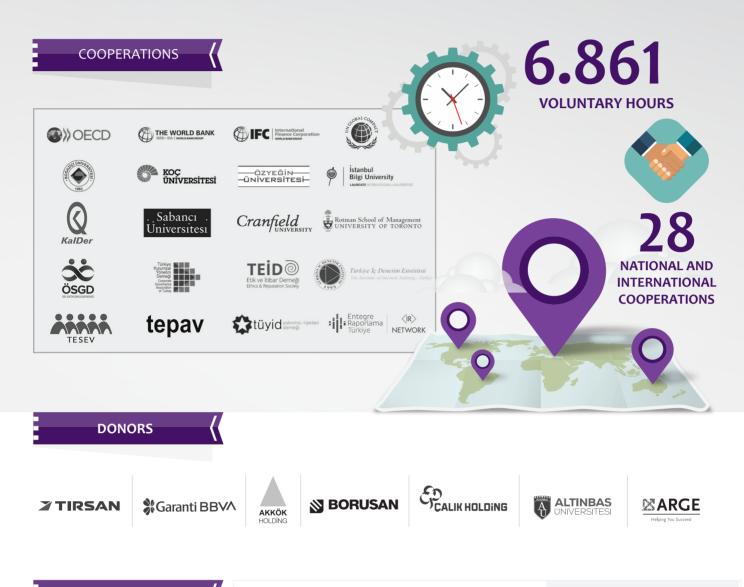

Integrated Report 2019 (in Turkish) Integrated Report 2019 (in English)

Impact Report 2019 (in Turkish) Impact Report 2019 (in English)

| We have achieved <b>2</b> ,                           |               |                |             |                       |           |       |
|-------------------------------------------------------|---------------|----------------|-------------|-----------------------|-----------|-------|
| resource mobilizat                                    | tion.         |                |             | IN-KIND CONTRIBUTIONS |           |       |
|                                                       | CATEGORY      | EXPENDITURE TL | LEVERAGE TL | TL                    | TL        | HOURS |
| TL 2.986K                                             | EDUCATION     | 238.979        | 431.647     | 0                     | 431.648   | 4.540 |
|                                                       | RESEARCH      | 571.953        | 396.795     | 0                     | 396.795   | 1.139 |
| verage<br>Juntary Contribution+<br>Kind Contribution) | COMMUNICATION | 345.080        | 527.512     | 274.012               | 253.500   | 723   |
| sh Budget <b>⊺∟1.364K</b>                             | MANAGEMENT    | 208.365        | 265.453     | 104.453               | 161.000   | 460   |
|                                                       | TOTAL         | 1.364.377      | 1.621.407   | 378.465               | 1.242.943 | 6.862 |