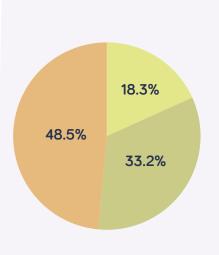

#### **EDUCATION**

| Donations               | 424,243 TL   |
|-------------------------|--------------|
|                         |              |
| Project Funds           | 343,662 TL   |
|                         |              |
| In-kind Contributions   | 528,750 TL   |
|                         |              |
| Voluntary Contributions | 1,439,862 TL |

TOTAL RESOURCES 2,736,517 TL

253 Hours Education 12 Education Programs

326 Graduates