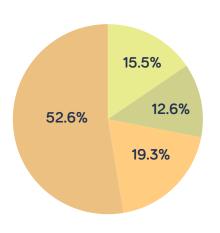

#### **TOTAL RESOURCES**

|               | EXPENDITURE (TL)  Donations and Project  Funding |   | LEVERAGE Voluntary and In-kind Contributions | TOTAL<br>Total Mobilized<br>Resources |
|---------------|--------------------------------------------------|---|----------------------------------------------|---------------------------------------|
| EDUCATION     | 767,905 TL                                       |   | 1,968,612 TL                                 | 2,736,517 TL                          |
| RESEARCH      | 1,991,182 TL                                     |   | 1,877,969 TL                                 | 3,869,152 TL                          |
| COMMUNICATION | 1,798,830 TL                                     | + | 3,052,792 TL                                 | 4,851,622 TL                          |
| EXECUTIVE     | 699,956 TL                                       |   | 506,471 TL                                   | 1,206,427 TL                          |
| TOTAL         | 5,257,873 TL                                     |   | 7,405,844 TL                                 | 12,663,717 TL                         |
|               |                                                  |   | TL Equivalent                                |                                       |

We utilized resources amounting to 2.41 times our budget.