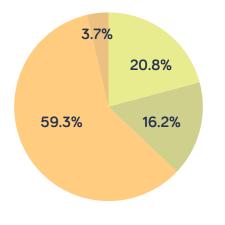

## **COMMUNICATION**

1.011.069 TL

|                         | .,0,000      |
|-------------------------|--------------|
| Project Funds           | 787,761 TL   |
| In-kind Contributions   | 177,944 TL   |
| Voluntary Contributions | 2,874,848 TL |
|                         |              |

**Donations** 

TOTAL RESOURCES 4,851,622 TL

29 4,705
Events Peer to Peer

Peer to Peer Communication

4.3M