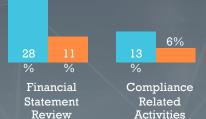

### How DID you INVEST your time ??

SOURCE: McKinsey & CCGG Survey of 275 directors

- 10 YEARS -

### Gold Boards\*

- 10 YEARS -

### Gold Boards\*

11 3%

%

Audit

Related

Activities

Quality of Life
— 10 YEARS —