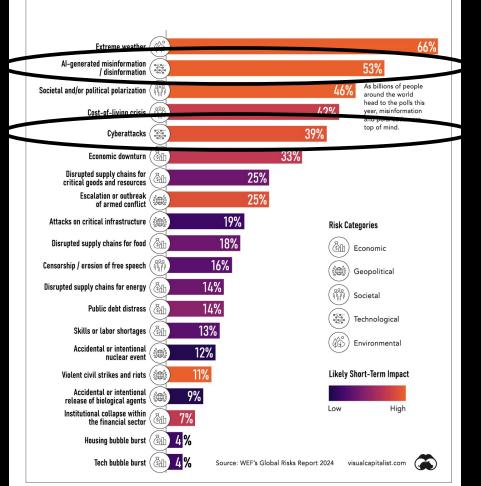

## THE TOP **GLOBAL RISKS** IN 2024

#### Risk Categories

Economic

Societal

Likely Short-Term Impact

Good Governance fo Quality of Life — 10 YEARS —

# THE TOP **GLOBAL RISKS** IN 2024

ARGÜDEN GOVERNANCE

**ACADEMY** 

Good Governance for Quality of Life — 10 YEARS — Top CEOs identify disruptive technology, the economy, and geopolitics as the most important trends to act on in 2023.