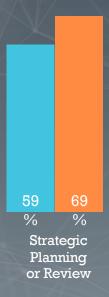

How do Boards their time today?

### How DID you INVEST your time ??

SOURCE: McKinsey & CCGG Survey of 275 directors

- 10 YEARS -