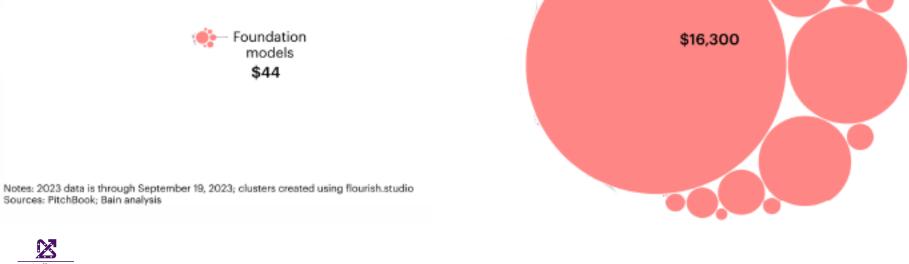

# Top 100 global innovation leaders

Some \$720bn was invested into R&D by the top innovative firms in 2022

Select a cluster for type definition

Notes: 2023 data is through September 19, 2023; clusters created using flourish.studio Sources: PitchBook; Bain analysis

Data management \$138

Select a cluster for type definition

2020

\$500M 200

50

2023

Notes: 2023 data is through September 19, 2023; clusters created using flourish studio Sources: PitchBook; Bain analysis

Select a cluster for type definition

2020

Sources: PitchBook; Bain analysis

\$500M 200 50

2023

X

ARGÜDEN

**GOVERNANCE** 

ACADEMY