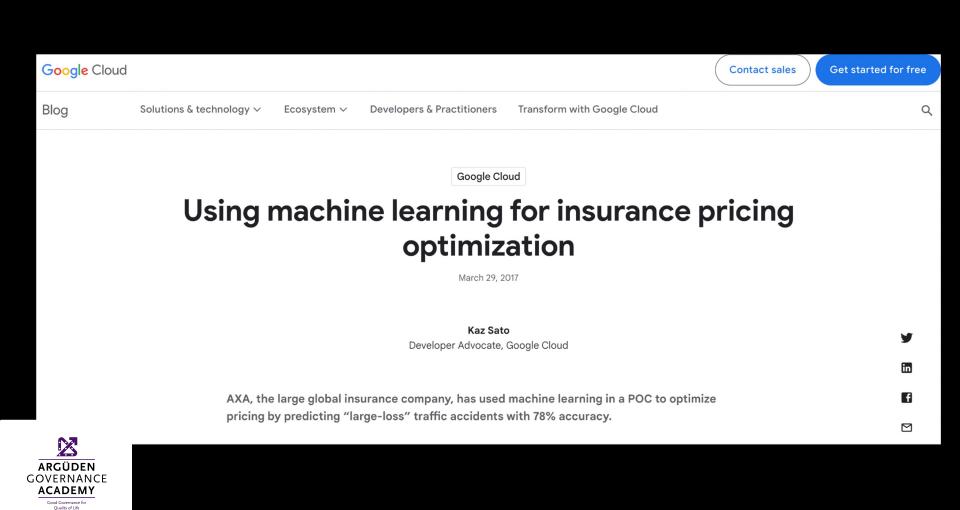

# Automotive insurance industry profitability is based on cost estimates using 72 parameters

24% accuracy with actuaries

# Automotive insurance industry profitability is based on cost estimates using 72 parameters

24% accuracy with actuaries

78% accuracy in 2 days

### Now a completely integrated Google system in real time

Al profit forecast Al quote engine Al automated ads

ARGÜDEN
GOVERNANCE
ACADEMY

God Governance for
Quality of Life
— 10 YEARS —

Al profit maximization by Google