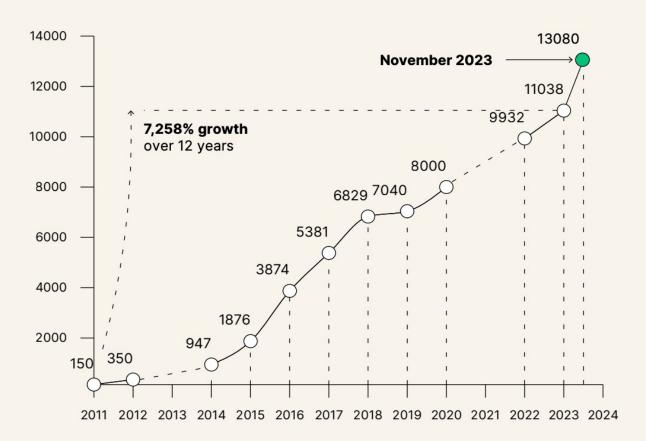

## Number of martech software apps since 2011

Source: chiefmartec & MartechTribe

# 13,080 start ups in the marketing technology