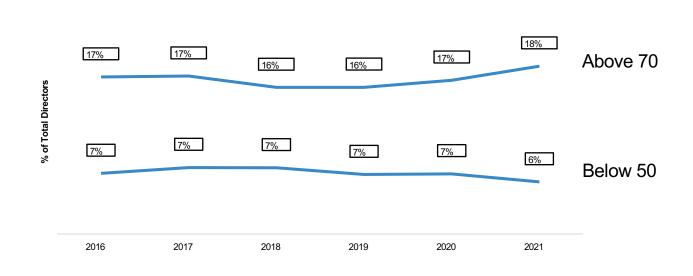

#### TSX Directors are not getting any younger!

#### 2016 – 2021 TSX Composite Index of 220 companies

2016 – 2021 **TSX Index** 

#### But the S&P500 boards are even older !!!!

Source: David & Sharon Johnston Centre for Corporate Governance Innovation

GOVERNANCE ACADEMY

Good Governance for Quality of Life

10 YEARS —

ARGÜDEN