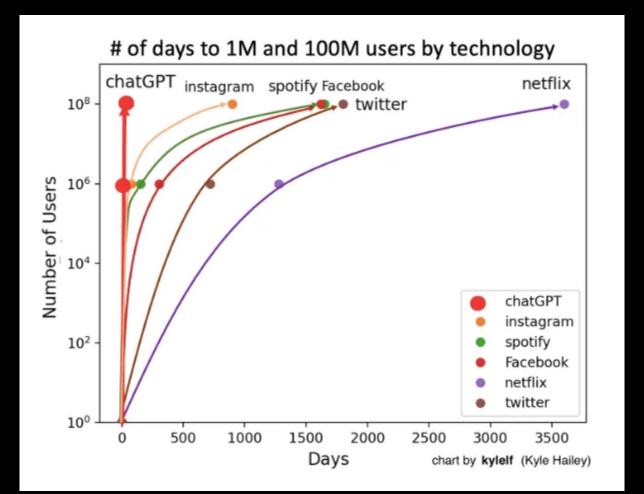

Good Governance for
Quality of Life
— 10 YEARS —

ARGÜDEN
GOVERNANCE
ACADEMY
God Covernance for
Quility of Ufe
-10 YEARS -

Source: Chartr

ARGÜDEN GOVERNANCE ACADEMY

Good Governance for Quality of Life — 10 YEARS — Nick spoke to Elon Musk a couple of months ago: