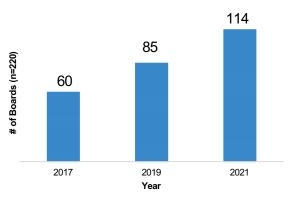

#### TSX Directors are not getting any younger!

#### 2016 – 2021 TSX Composite Index of 220 companies

2016 – 2021 **TSX Index** 

#### 2016 – 2021 TSX Composite Index of 220 companies

Source: David & Sharon Johnston Centre for Corporate Governance Innovation