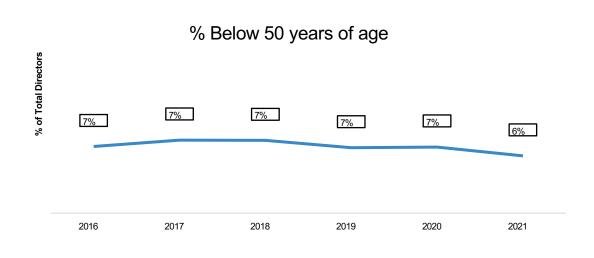

#### TSX Directors are not getting any younger!

#### 2016 – 2021 TSX Composite Index of 220 companies

2016 – 2021 **TSX Index** 