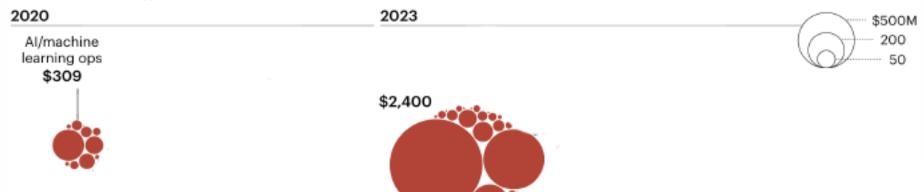

# Top 100 global innovation leaders

Some \$720bn was invested into R&D by the top innovative firms in 2022

Select a cluster for type definition

Notes: 2023 data is through September 19, 2023; clusters created using flourish.studio Sources: PitchBook; Bain analysis

Data management \$138

Select a cluster for type definition

2020

\$500M 200

50

2023

Notes: 2023 data is through September 19, 2023; clusters created using flourish studio Sources: PitchBook; Bain analysis

Select a cluster for type definition

2020

Sources: PitchBook; Bain analysis

\$500M 200 50

2023

X

ARGÜDEN

**GOVERNANCE** 

ACADEMY