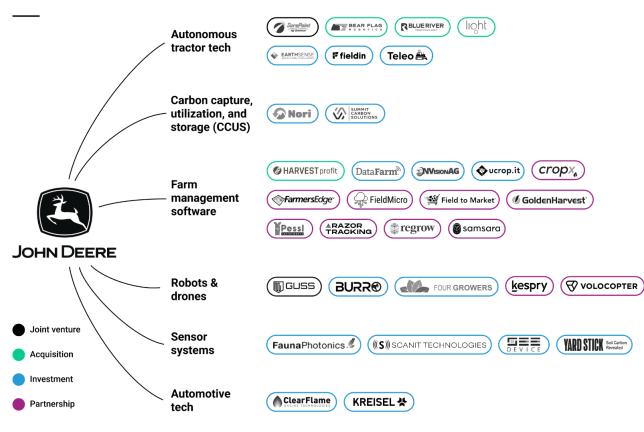

#### John Deere's Strategy Map

**CBINSIGHTS** 

\* For companies receiving support from the Deere Startup Collaborator: Deere Startup Collaborator does not explicitly fund startups participating in its accelerator, though it is part of the company's investment in exploring tech.

#### John Deere's Strategy Map

\* For companies receiving support from the Deere Startup Collaborator: Deere Startup Collaborator does not explicitly fund startups participating in its accelerator, though it is part of the company's investment in exploring tech.

#### Invest directly into the future: John Deere

...acquires Blue River Technology for \$350mn (Sept 2017)