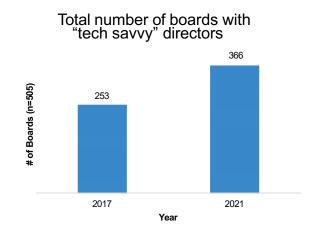

ite Index of 220 companies





Source: David & Sharon Johnston Centre for Corporate Governance Innovation

#### But the S&P500 boards are even older !!!!





Source: David & Sharon Johnston Centre for Corporate Governance Innovation



GOVERNANCE ACADEMY

Good Governance for Quality of Life

10 YEARS —

ARGÜDEN



### TSX Directors are getting more tech savvy

#### 2016 - 2021 **TSX Index**

Proportion of total directors identified as "tech savvy"





Source: David & Sharon Johnston Centre for Corporate Governance Innovation

#### TSX Directors are getting more tech savvy

#### 2016 – 2021 **TSX Index**





2019

Year

2017

## Total number of boards with "tech savvy" directors almost doubled





2021

#### But the S&P500 boards are slightly more advanced

2016 - 2021 **S&P 500** 







Source: David & Sharon Johnston Centre for Corporate Governance Innovation

## BERKSHIRE HATHAWAY INC.

3555 Farnam Street Omaha, NE 68131



**Bill Gates** 



Susan Decker Ex-CEO Yahoo



- 10 YEARS -

## **SpencerStuart**

# Candidates with technology backgrounds are increasingly popular

- "Specialist" directors are not generally in high demand, but interest in directors with technology backgrounds is growing.
- Our 2023 survey reveals that boards are prioritizing the following technology-related skills for recruitment: technology (21%, down from 38% last year), digital (20%, up from 12% last year) and cyber (19%, up from 8% last year).







| _                             |       |                                                 |                                            |