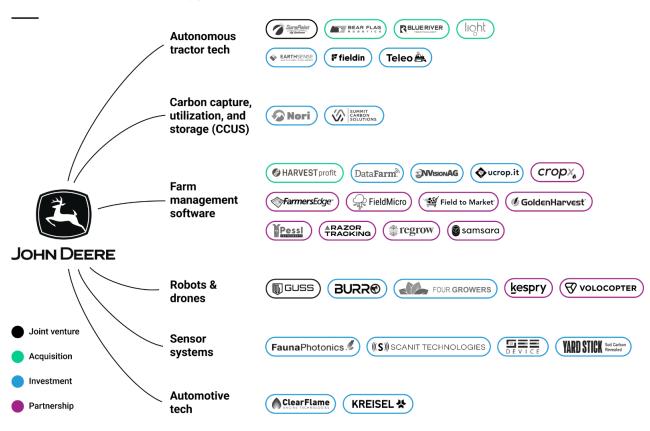

# See example: John Deere

### Buys Blue River for \$350M in 2017

#### Leads the age of precision agriculture

Good Governance for Quality of Life — 10 YEARS —

### See & Spray™

### The world's first smart sprayer

- 10 YEARS -

Good Governance for Quality of Life — 10 YEARS —

#### John Deere's Strategy Map

**CBINSIGHTS** 

\* For companies receiving support from the Deere Startup Collaborator: Deere Startup Collaborator does not explicitly fund startups participating in its accelerator, though it is part of the company's investment in exploring tech.

#### John Deere's Strategy Map

\* For companies receiving support from the Deere Startup Collaborator: Deere Startup Collaborator does not explicitly fund startups participating in its accelerator, though it is part of the company's investment in exploring tech.