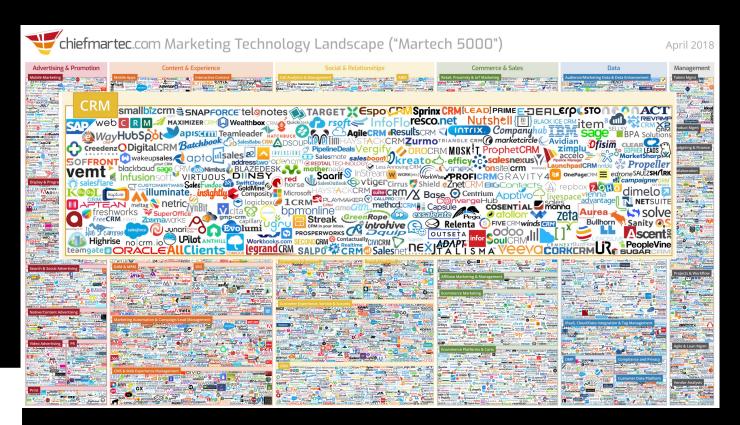

## Number of martech software apps since 2011

Source: chiefmartec & MartechTribe

# 13,080 start ups in the marketing technology