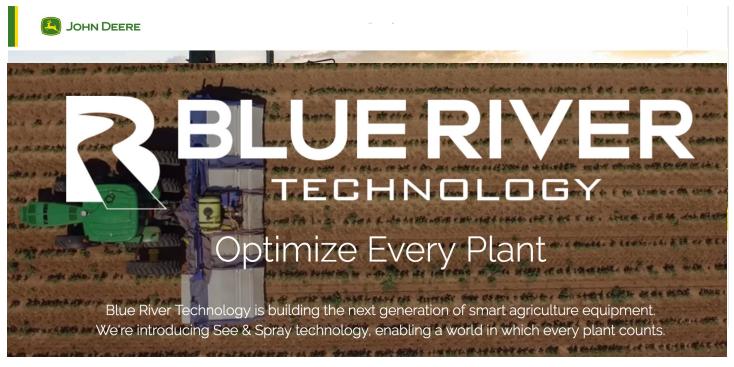

# See example: John Deere

### Buys Blue River for \$350M in 2017

#### Leads the age of precision agriculture

Good Governance for Quality of Life — 10 YEARS —

### See & Spray™

### The world's first smart sprayer

- 10 YEARS -

Good Governance for Quality of Life — 10 YEARS —

#### Invest directly into the future: John Deere

...acquires Blue River Technology for \$350mn (Sept 2017)