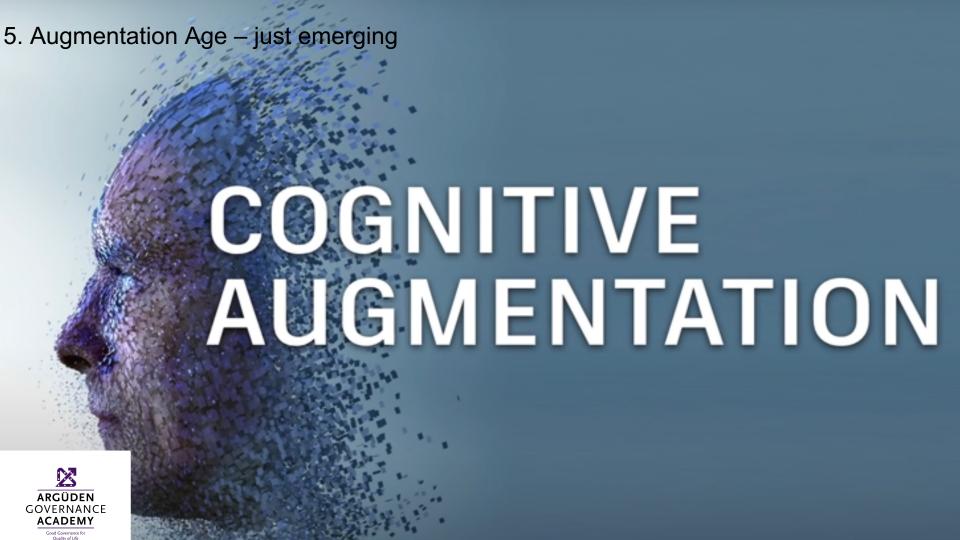

### 5. Augmentation Age – just emerging

Moving from PASSIVE TOOLS...

GOVERNANCE ACADEMY

Good Governance for Quality of Life

10 YEARS —

...to generative tools