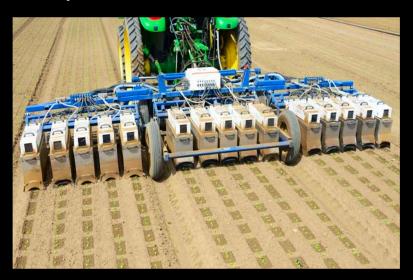

# See example: John Deere

### Buys Blue River for \$350M in 2017

#### Leads the age of precision agriculture

Good Governance for Quality of Life — 10 YEARS —

### See & Spray™

### The world's first smart sprayer

- 10 YEARS -

Good Governance for Quality of Life — 10 YEARS —