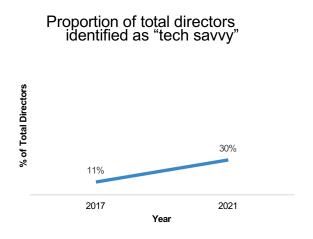

### TSX Directors are getting more tech savvy

#### 2016 - 2021 **TSX Index**

Proportion of total directors identified as "tech savvy"

Source: David & Sharon Johnston Centre for Corporate Governance Innovation

#### TSX Directors are getting more tech savvy

#### 2016 – 2021 **TSX Index**

2019

Year

2017