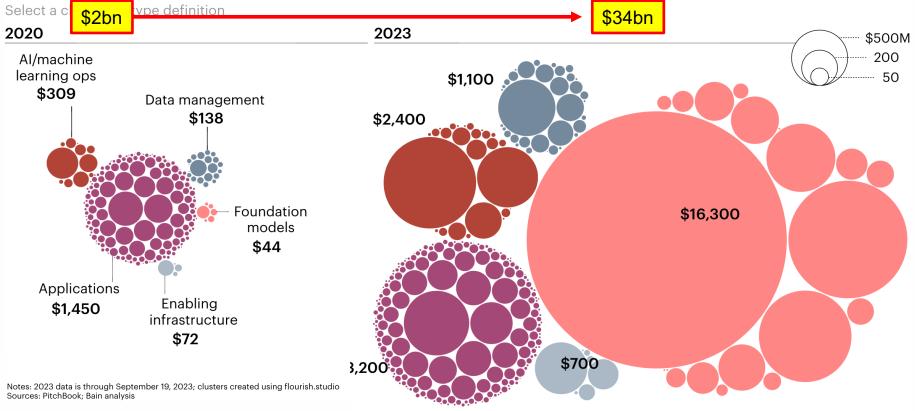

# Top 100 global innovation leaders

Some \$720bn was invested into R&D by the top innovative firms in 2022

Select a cluster for type definition

Notes: 2023 data is through September 19, 2023; clusters created using flourish.studio Sources: PitchBook; Bain analysis

Data management \$138

Select a cluster for type definition

2020

\$500M 200

50

2023

Notes: 2023 data is through September 19, 2023; clusters created using flourish studio Sources: PitchBook; Bain analysis

Select a cluster for type definition

2020

Sources: PitchBook; Bain analysis

\$500M 200 50

2023

X

ARGÜDEN

**GOVERNANCE** 

ACADEMY