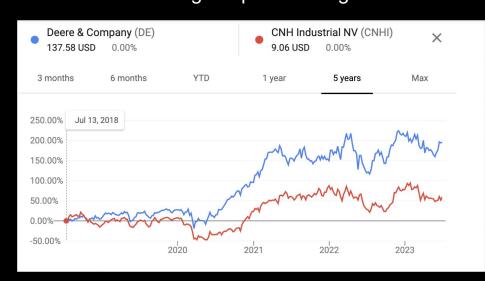

# See example: John Deere

### Buys Blue River for \$350M in 2017

#### Can it catch up ??