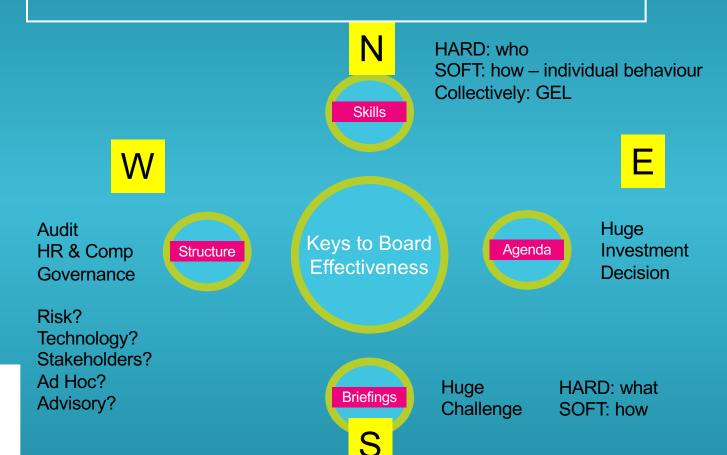

### November 1977 embarked on 3.500 mile voyage to New Zealand:

N

E

N

Е

HARD: who

SOFT: how – individual behaviour

Collectively: GEL