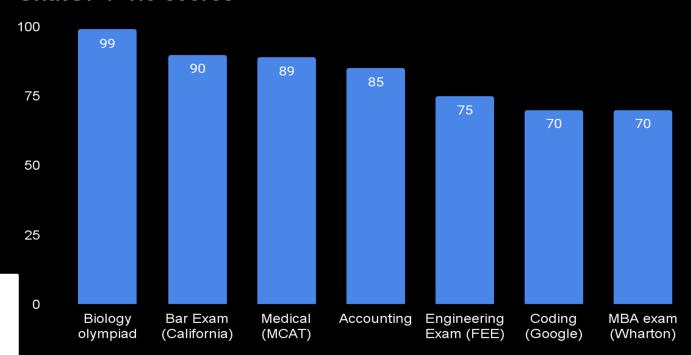

# Al is becoming competent at some white collar jobs

#### ChatGPT 4.0 scores

X

ARGÜDEN GOVERNANCE

ACADEMY

Good Governance for
Quality of Life
— 10 YEARS —