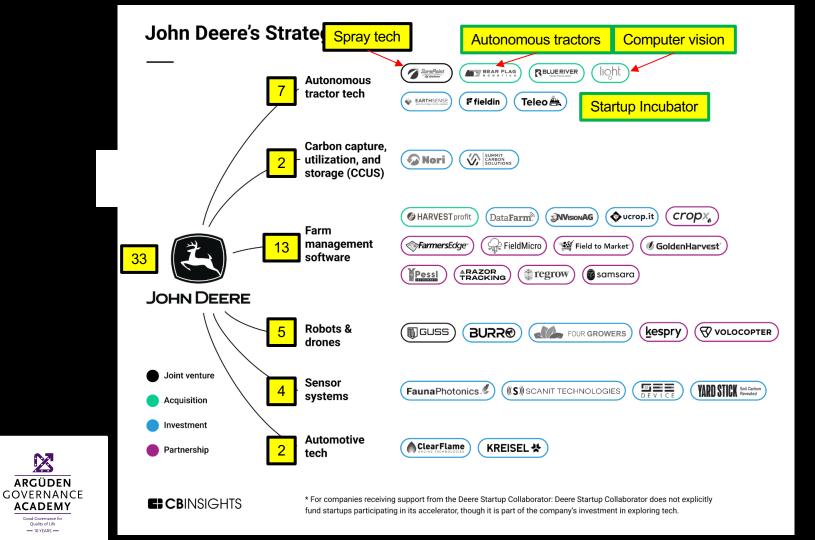

#### John Deere's Strategy Map

**CBINSIGHTS** 

\* For companies receiving support from the Deere Startup Collaborator: Deere Startup Collaborator does not explicitly fund startups participating in its accelerator, though it is part of the company's investment in exploring tech.

#### John Deere's Strategy Map

\* For companies receiving support from the Deere Startup Collaborator: Deere Startup Collaborator does not explicitly fund startups participating in its accelerator, though it is part of the company's investment in exploring tech.

#### John Deere's Strategy Map

**CB**INSIGHTS

\* For companies receiving support from the Deere Startup Collaborator: Deere Startup Collaborator does not explicitly fund startups participating in its accelerator, though it is part of the company's investment in exploring tech.