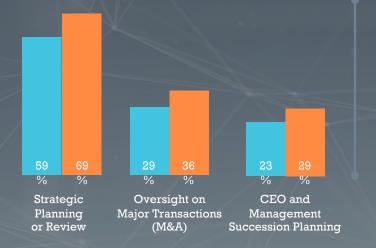

How do Boards their time today?

### How DID you INVEST your time ??

SOURCE: McKinsey & CCGG Survey of 275 directors

- 10 YEARS -

### Gold Boards\*

- 10 YEARS -

### Gold Boards\*

11 3%

%

Audit

Related

Activities

Quality of Life
— 10 YEARS —

### Whatever the balance make the INVESTMENT an EXPLICIT decision!