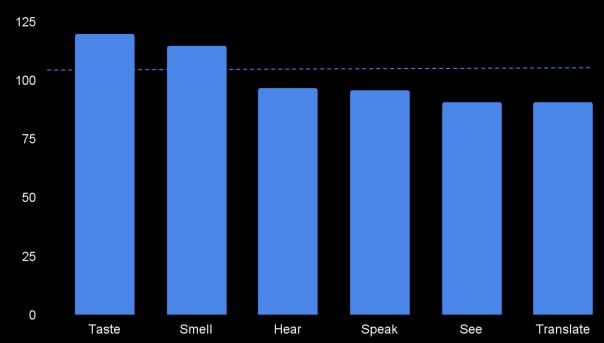

# Al is able to "sense" fairly well

#### Al scores on different "sensing" tasks

# Smell example: 96% accuracy sniffing whiskey

# Could you sniff out counterfeit whiskey?

This "electronic nose" can identify a whiskey's brand with 96% accuracy.

Credit: Richard / Adobe Stock

- 10 YEARS -