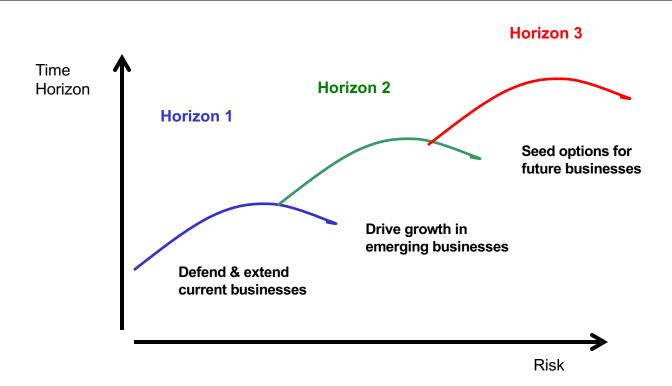

#### Growth requires a pipeline of opportunities across 3 horizons...

#### Horizon 3 requires you to separate it from the CORE...