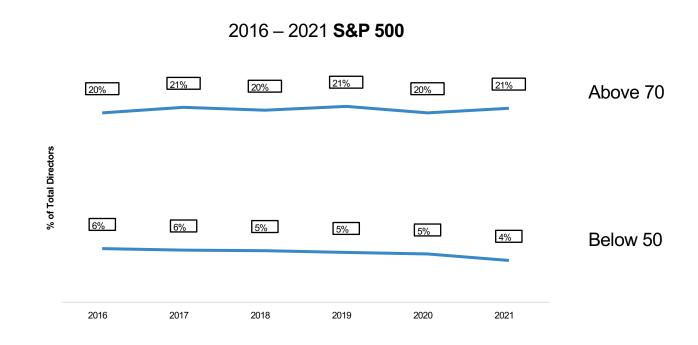

#### But the S&P500 boards are even older !!!!

Source: David & Sharon Johnston Centre for Corporate Governance Innovation

GOVERNANCE ACADEMY

Good Governance for Quality of Life

10 YEARS —

ARGÜDEN

#### But the S&P500 boards are slightly more advanced

2016 - 2021 **S&P 500** 

Source: David & Sharon Johnston Centre for Corporate Governance Innovation