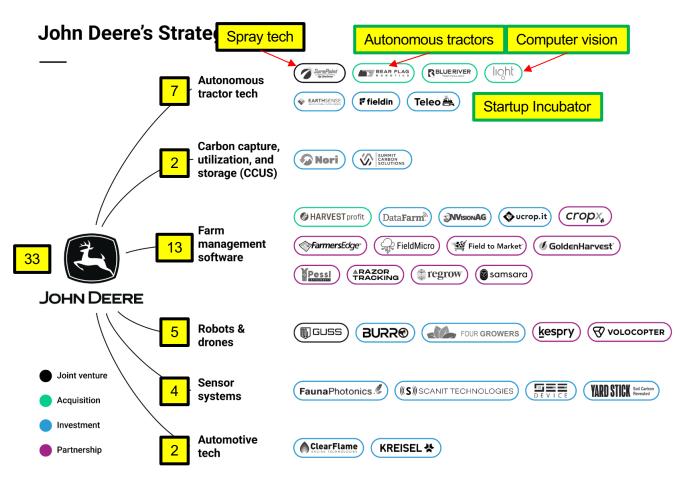

#### John Deere's Strategy Map

**CBINSIGHTS** 

\* For companies receiving support from the Deere Startup Collaborator: Deere Startup Collaborator does not explicitly fund startups participating in its accelerator, though it is part of the company's investment in exploring tech.

#### John Deere's Strategy Map

\* For companies receiving support from the Deere Startup Collaborator: Deere Startup Collaborator does not explicitly fund startups participating in its accelerator, though it is part of the company's investment in exploring tech.

#### John Deere's Strategy Map

**CB**INSIGHTS

\* For companies receiving support from the Deere Startup Collaborator: Deere Startup Collaborator does not explicitly fund startups participating in its accelerator, though it is part of the company's investment in exploring tech.

#### John Deere's Strategy Map

<sup>\*</sup> For companies receiving support from the Deere Startup Collaborator: Deere Startup Collaborator does not explicitly fund startups participating in its accelerator, though it is part of the company's investment in exploring tech.

**CBINSIGHTS** 

<sup>\*</sup> For companies receiving support from the Deere Startup Collaborator: Deere Startup Collaborator does not explicitly fund startups participating in its accelerator, though it is part of the company's investment in exploring tech.