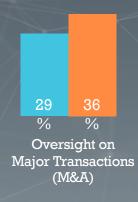

### How DID you INVEST your time ??

SOURCE: McKinsey & CCGG Survey of 275 directors

- 10 YEARS -

### Gold Boards\*

- 10 YEARS -

### Gold Boards\*

11 3%

%

Audit

Related

Activities

Quality of Life
— 10 YEARS —