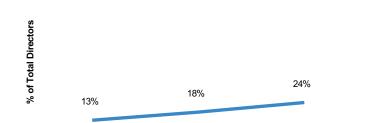

### TSX Directors are getting more tech savvy

#### 2016 - 2021 **TSX Index**

Proportion of total directors identified as "tech savvy"

Source: David & Sharon Johnston Centre for Corporate Governance Innovation

#### TSX Directors are getting more tech savvy

#### 2016 – 2021 **TSX Index**

2019

Year

2017

## Total number of boards with "tech savvy" directors almost doubled

2021