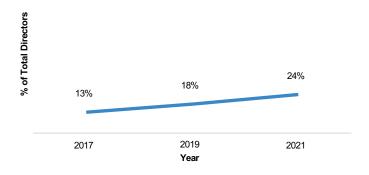

### TSX Directors are getting more tech savvy

#### 2016 - 2021 **TSX Index**

Proportion of total directors identified as "tech savvy"

Source: David & Sharon Johnston Centre for Corporate Governance Innovation

#### TSX Directors are getting more tech savvy

#### 2016 – 2021 **TSX Index**

2019

Year

2017

## Total number of boards with "tech savvy" directors almost doubled

2021