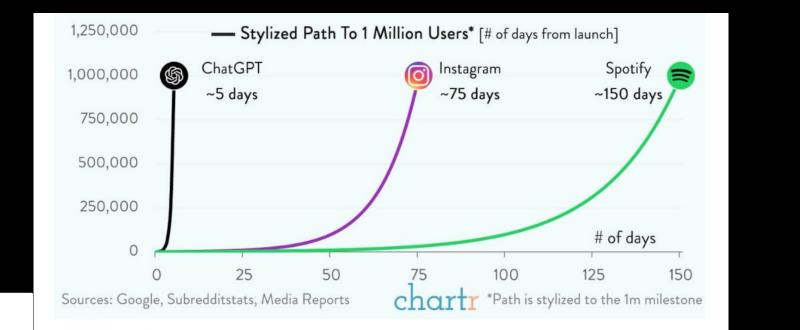

Good Governance for
Quality of Life
— 10 YEARS —

ARGÜDEN
GOVERNANCE
ACADEMY
God Covernance for
Quility of Ufe
-10 YEARS -

Source: Chartr

ARGÜDEN GOVERNANCE ACADEMY

Good Governance for Quality of Life — 10 YEARS — Nick spoke to Elon Musk a couple of months ago: