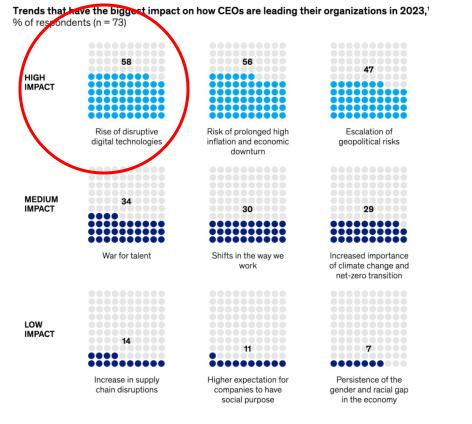

# THE TOP **GLOBAL RISKS** IN 2024

ARGÜDEN GOVERNANCE

**ACADEMY** 

Good Governance for Quality of Life — 10 YEARS — Top CEOs identify disruptive technology, the economy, and geopolitics as the most important trends to act on in 2023.

'Question: From your perspective as a current or former CEO, which of the following trends will have the biggest impact on how you lead/would lead your organization in 2023 and beyond, compared with past years? Respondents selected their 3 most important trends.
Source: McKinsey CEO Excellence Survey

McKinsey & Company